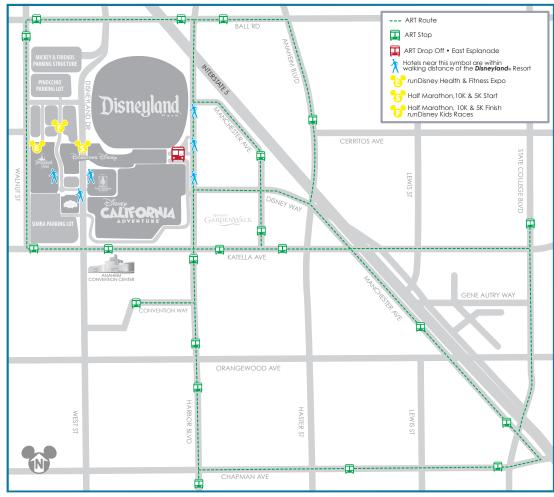

Complimentary Anaheim Resort Transportation shuttles will depart from select Anaheim area hotels to the Disneyland® Resort Esplanade Shuttle Drop-Off area every 20 minutes continuously through the weekend (11/10-11/13) during scheduled Super Heroes Half Marathon weekend events. Passes can be picked up at the Transportation Desk at the Expo, located at the Disneyland, Hotel, beginning Thursday, November 10 at 10:00 a.m. Please show your bib at the Transportation Desk when picking up passes. You must print and show your waiver to the shuttle driver to get to the runDisney Health & Fitness Expo and obtain a transportation pass. Please save this pass for use over the entire Super Heroes Half Marathon Weekend.

## **Shuttle Operation Hours**

| Thursday, November 10 | Friday, November 11 | Saturday, November 12 | Sunday, November 13 |
|-----------------------|---------------------|-----------------------|---------------------|
| 6:20 a.m 12:30 a.m.   | 3:30 a.m 12:30 a.m. | 3:30 a.m 12:30 a.m.   | 3:30 a.m 12:30 a.m. |